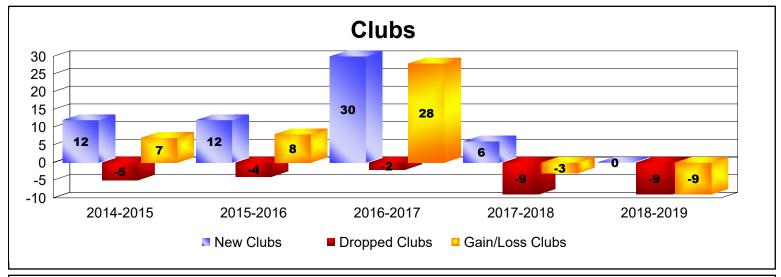

District 382

As of June 2019 Cumulative

| Year      | New<br>Clubs | Dropped<br>Clubs | Gain/<br>Loss<br>Clubs | New<br>Members | Charter<br>Members | Reinstate<br>Members | Transfer<br>Members | Total<br>Member<br>Added | Total<br>Members<br>Dropped | Gain/<br>Loss<br>Members |
|-----------|--------------|------------------|------------------------|----------------|--------------------|----------------------|---------------------|--------------------------|-----------------------------|--------------------------|
| 2014-2015 | 12           | -5               | 7                      | 526            | 502                | 3                    | 27                  | 1058                     | -376                        | 682                      |
| 2015-2016 | 12           | -4               | 8                      | 624            | 534                | 113                  | 14                  | 1285                     | -1043                       | 242                      |
| 2016-2017 | 30           | -2               | 28                     | 706            | 1123               | 150                  | 30                  | 2009                     | -1250                       | 759                      |
| 2017-2018 | 6            | -9               | -3                     | 894            | 322                | 158                  | 45                  | 1419                     | -2649                       | -1230                    |
| 2018-2019 | 0            | -9               | -9                     | 217            | 126                | 69                   | 46                  | 458                      | -1203                       | -745                     |
| Average   | 12           | -6               | 6                      | 593            | 521                | 99                   | 32                  | 1246                     | -1304                       | -58                      |