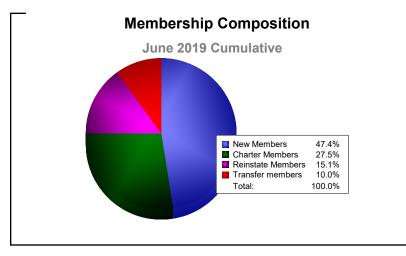

District 382

As of June 2019 Cumulative

| Year      | New<br>Clubs | Dropped<br>Clubs | Gain/<br>Loss<br>Clubs | New<br>Members | Charter<br>Members | Reinstate<br>Members | Transfer<br>Members | Total<br>Member<br>Added | Total<br>Members<br>Dropped | Gain/<br>Loss<br>Members |
|-----------|--------------|------------------|------------------------|----------------|--------------------|----------------------|---------------------|--------------------------|-----------------------------|--------------------------|
| 2014-2015 | 12           | -5               | 7                      | 526            | 502                | 3                    | 27                  | 1058                     | -376                        | 682                      |
| 2015-2016 | 12           | -4               | 8                      | 624            | 534                | 113                  | 14                  | 1285                     | -1043                       | 242                      |
| 2016-2017 | 30           | -2               | 28                     | 706            | 1123               | 150                  | 30                  | 2009                     | -1250                       | 759                      |
| 2017-2018 | 6            | -9               | -3                     | 894            | 322                | 158                  | 45                  | 1419                     | -2649                       | -1230                    |
| 2018-2019 | 0            | -9               | -9                     | 217            | 126                | 69                   | 46                  | 458                      | -1203                       | -745                     |
| Average   | 12           | -6               | 6                      | 593            | 521                | 99                   | 32                  | 1246                     | -1304                       | -58                      |