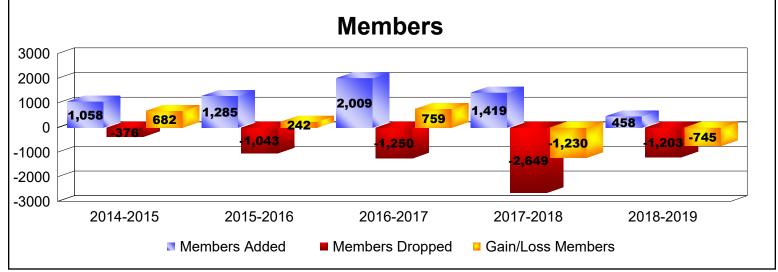

District 382

As of June 2019 Cumulative

| Year      | New<br>Clubs | Dropped<br>Clubs | Gain/<br>Loss<br>Clubs | New<br>Members | Charter<br>Members | Reinstate<br>Members | Transfer<br>Members | Total<br>Member<br>Added | Total<br>Members<br>Dropped | Gain/<br>Loss<br>Members |
|-----------|--------------|------------------|------------------------|----------------|--------------------|----------------------|---------------------|--------------------------|-----------------------------|--------------------------|
| 2014-2015 | 12           | -5               | 7                      | 526            | 502                | 3                    | 27                  | 1058                     | -376                        | 682                      |
| 2015-2016 | 12           | -4               | 8                      | 624            | 534                | 113                  | 14                  | 1285                     | -1043                       | 242                      |
| 2016-2017 | 30           | -2               | 28                     | 706            | 1123               | 150                  | 30                  | 2009                     | -1250                       | 759                      |
| 2017-2018 | 6            | -9               | -3                     | 894            | 322                | 158                  | 45                  | 1419                     | -2649                       | -1230                    |
| 2018-2019 | 0            | -9               | -9                     | 217            | 126                | 69                   | 46                  | 458                      | -1203                       | -745                     |
| Average   | 12           | -6               | 6                      | 593            | 521                | 99                   | 32                  | 1246                     | -1304                       | -58                      |